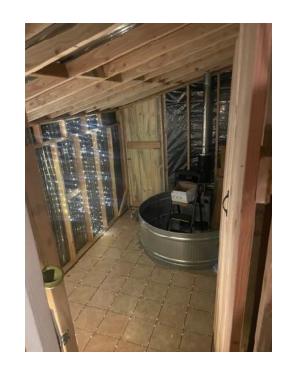

## \$95,000

- Charming 2br 1ba home in central Boulder.
- New 2024
   Appliances:
   Furnace,
   Refrigerator, Gas
   Stove
- New Custom Built Wooden Deck
- Brand New Kitchen Cabinets
- Sheltered Bike Rack Area/Tool Shed
- Fenced in Chicken Run, Prolific
   Garden,
   Greenhouse, and
   Established Fruit
   Trees.
- Next to the Goose-Creek path for easy commuting.
- Large Storage
   Shed
- Detached Study/ Office in the Back
- This home is \_\_60\_\_% AMI