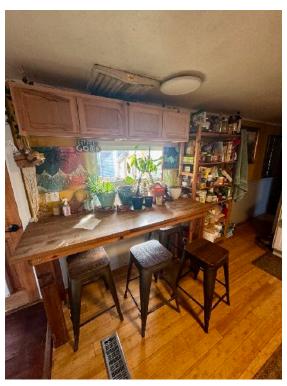

## \$95,000

- Charming 2br 1ba home in central Boulder.
- New 2024
   Appliances:
   Furnace,
   Refrigerator, Gas
   Stove
- New Custom Built Wooden Deck
- Brand New Kitchen Cabinets
- Sheltered Bike Rack Area/Tool Shed
- Fenced in Chicken Run, Prolific
   Garden,
   Greenhouse, and
   Established Fruit
   Trees.
- Next to the Goose-Creek path for easy commuting.
- Large Storage
   Shed
- Detached Study/ Office in the Back
- This home is \_\_60\_\_% AMI