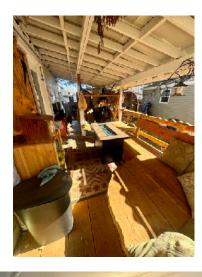

## \$95,000

- Charming 2br 1ba home in central Boulder.
- New 2024
   Appliances:
   Furnace,
   Refrigerator, Gas
   Stove
- New Custom Built Wooden Deck
- Brand New Kitchen Cabinets
- Sheltered Bike Rack Area/Tool Shed
- Fenced in Chicken Run, Prolific
   Garden,
   Greenhouse, and
   Established Fruit
   Trees.
- Next to the Goose-Creek path for easy commuting.
- Large Storage
   Shed
- Detached Study/ Office in the Back
- This home is \_\_60\_\_% AMI