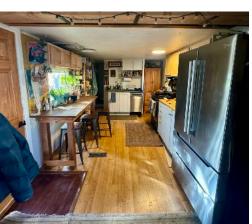

## \$95,000

- Charming 2br 1ba home in central Boulder.
- New 2024
   Appliances:
   Furnace,
   Refrigerator, Gas
   Stove
- New Custom Built Wooden Deck
- Brand New Kitchen Cabinets
- Sheltered Bike Rack Area/Tool Shed
- Fenced in Chicken Run, Prolific
   Garden,
   Greenhouse, and
   Established Fruit
   Trees.
- Next to the Goose-Creek path for easy commuting.
- Large Storage
   Shed
- Detached Study/ Office in the Back
- This home is \_\_60\_\_% AMI