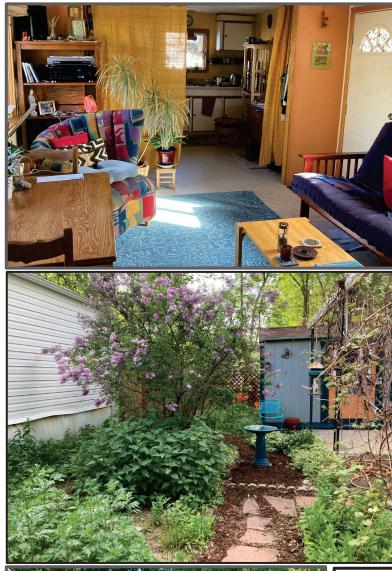

## \$65,000 / Negotiable

- 30% AMI Home. Buyers must income/asset qualify through Thistle.
- 1BR 1Bath 550 Sq Ft
- Creekside- Lovely Home
- Located in Central Boulder with easy access to Goose Creek pedestrian path.
- Lots of trees with grapevine arbor
- Backyard overlooks creek
- Lovely afternoon light
- Washer /dryer area
- Updated double pane windows with wood trim
- Full privacy fenced yard
- Separate Insulated Art Studio 8x10 with 2 windows
- New 8x8 storage shed
- Additional bike shed
- New stove and refrigerator
- New wood floor in bedroom
- New Furnace