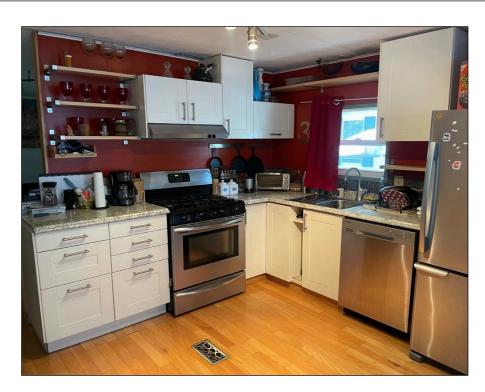

#### Hidden Oasis

- Under half a mile from downtown Pearl St
- Grape vines in yard to provide shade in summer
- This is an affordable home, Applicants must income and asset qualify through Thistle
- This home is 60% AMI
- 2 bedroom 1 bath
- 980 sq ft
- Stainless steel appliances
- Gourmet gas range
- Wood floors throughout
- Washer/Dryer
- Heating/AC