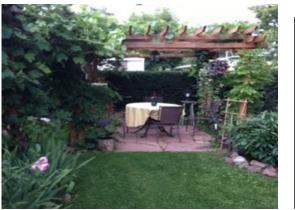

#### Hidden Oasis

- Under half a mile from downtown Pearl St
- Grape vines in yard to provide shade in summer
- This is an affordable home, Applicants must income and asset qualify through Thistle
- This home is 60% AMI
- 2 bedroom 1 bath
- 980 sq ft
- Stainless steel appliances
- Gourmet gas range
- Wood floors throughout
- Washer/Dryer
- Heating/AC