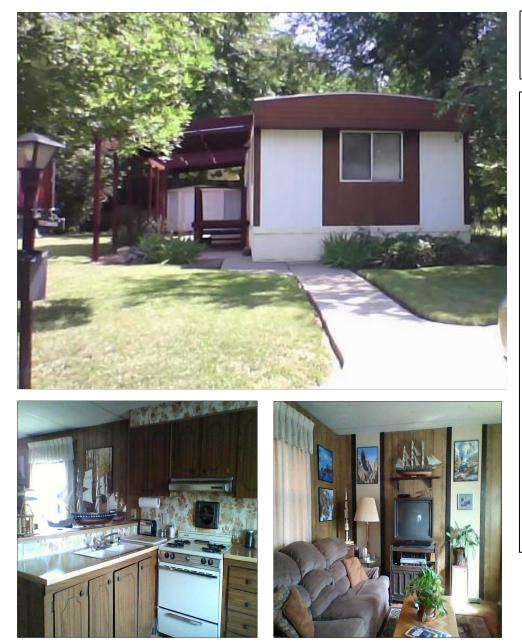

## 2635 Mapleton Ave., Lot 176

Boulder, CO 80304

Include important information here, such as:

> A 1979 Detroiter mobile home: 2 bedroom 1 bath; 784 sq ft (56x14); 30% AMI Has a beautiful. spacious, well-kept vard directly on the Goose Creek Greenway, close to downtown with a private, off-street driveway. Sold "As Is." Comes with normal kitchen appliances and microwave, plus washer/drver. shed and covered entryway.